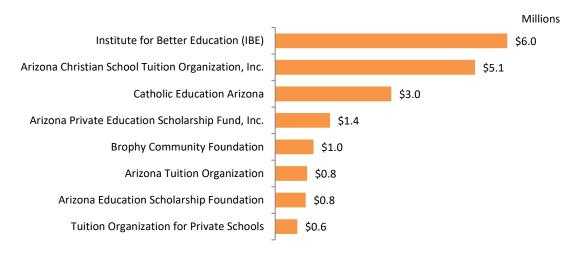

# **Reserving Scholarships for Students in Future Years**

STOs are required to allocate at least 90% of their tax credit donations to provide scholarships in each of the four donation programs. Tax credit donations received in a fiscal year must be allocated to scholarships within the following two fiscal years. Allocate means to both award scholarships in the current year and to reserve money for an award for the following year or a future multiyear scholarship for a specific student. In FY2023, STOs reported reserving \$138,947,657 in total from the four programs for specific students in future years. It should be noted that a portion of the reserved future year awards reported by STOs may be for scholarships to be awarded in the upcoming academic year. The breakdown of future reserved scholarships for each tax credit program by STO is included in the corresponding FY2023 tax credit program tables.