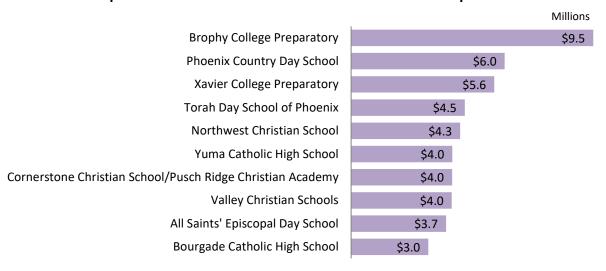

Scholarships in FY2023

**Disabled/Displaced Corporate Scholarships** – No private schools received more than \$1.0 million in disabled/displaced corporate scholarships in FY2023. New Way Learning Academy received the largest number of disabled/displaced corporate scholarships totaling 81 while Hope Academy for Autism had the largest average disabled/displaced corporate scholarship of \$31,170.

Top 10 Private Schools by Total Average Scholarship in FY2023



**Total Average Scholarships** – The FY2023 total overall average scholarship for all credit programs was \$2,692. Five private schools received scholarships from one or more of the credit programs that provided an overall average scholarship greater than \$10,000.

Top 10 Private Schools with Future Reserved Scholarships in FY2023



**Future Reserved Scholarships for All Credit Programs** – In FY2023, STOs reported future reserved scholarships for students attending 310 private schools. Those students who have not identified a private school to the STO at the time of the report (scholarships for new applicants reserved for following academic year or students that will be transitioning to a different school) are included in the "Data not provided" category. Thirty-nine private schools were reported by STOs to have students with future reserved scholarships greater than \$1 million from one or more of the credit programs. Northwest Christian School has the largest number of students with future reserved scholarships at 1,855. It should be noted that a portion of the reserved future year awards reported by STOs may be