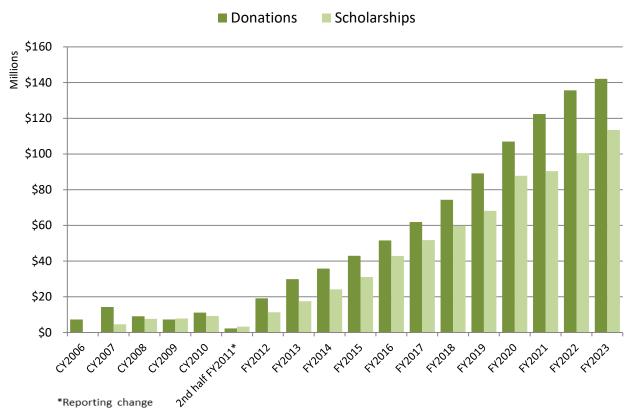

# **Growth of All STO Tax Credit Programs**

# **TOTAL DONATIONS – ALL CREDIT PROGRAMS**

| 01712 201171110113 | The same of the sa |            | T T          | 5: 11 1/  |                        |
|--------------------|--------------------------------------------------------------------------------------------------------------------------------------------------------------------------------------------------------------------------------------------------------------------------------------------------------------------------------------------------------------------------------------------------------------------------------------------------------------------------------------------------------------------------------------------------------------------------------------------------------------------------------------------------------------------------------------------------------------------------------------------------------------------------------------------------------------------------------------------------------------------------------------------------------------------------------------------------------------------------------------------------------------------------------------------------------------------------------------------------------------------------------------------------------------------------------------------------------------------------------------------------------------------------------------------------------------------------------------------------------------------------------------------------------------------------------------------------------------------------------------------------------------------------------------------------------------------------------------------------------------------------------------------------------------------------------------------------------------------------------------------------------------------------------------------------------------------------------------------------------------------------------------------------------------------------------------------------------------------------------------------------------------------------------------------------------------------------------------------------------------------------------|------------|--------------|-----------|------------------------|
|                    |                                                                                                                                                                                                                                                                                                                                                                                                                                                                                                                                                                                                                                                                                                                                                                                                                                                                                                                                                                                                                                                                                                                                                                                                                                                                                                                                                                                                                                                                                                                                                                                                                                                                                                                                                                                                                                                                                                                                                                                                                                                                                                                                |            |              | Disabled/ |                        |
|                    |                                                                                                                                                                                                                                                                                                                                                                                                                                                                                                                                                                                                                                                                                                                                                                                                                                                                                                                                                                                                                                                                                                                                                                                                                                                                                                                                                                                                                                                                                                                                                                                                                                                                                                                                                                                                                                                                                                                                                                                                                                                                                                                                | Switcher   | Low-Income   | Displaced |                        |
|                    | Original Individual                                                                                                                                                                                                                                                                                                                                                                                                                                                                                                                                                                                                                                                                                                                                                                                                                                                                                                                                                                                                                                                                                                                                                                                                                                                                                                                                                                                                                                                                                                                                                                                                                                                                                                                                                                                                                                                                                                                                                                                                                                                                                                            | Individual | Corporate    | Corporate |                        |
| Reporting Year     | Donations                                                                                                                                                                                                                                                                                                                                                                                                                                                                                                                                                                                                                                                                                                                                                                                                                                                                                                                                                                                                                                                                                                                                                                                                                                                                                                                                                                                                                                                                                                                                                                                                                                                                                                                                                                                                                                                                                                                                                                                                                                                                                                                      | Donations  | Donations    | Donations | <b>Total Donations</b> |
| CY1998             | \$1,815,798                                                                                                                                                                                                                                                                                                                                                                                                                                                                                                                                                                                                                                                                                                                                                                                                                                                                                                                                                                                                                                                                                                                                                                                                                                                                                                                                                                                                                                                                                                                                                                                                                                                                                                                                                                                                                                                                                                                                                                                                                                                                                                                    |            |              |           | \$1,815,798            |
| CY1999             | \$13,781,341                                                                                                                                                                                                                                                                                                                                                                                                                                                                                                                                                                                                                                                                                                                                                                                                                                                                                                                                                                                                                                                                                                                                                                                                                                                                                                                                                                                                                                                                                                                                                                                                                                                                                                                                                                                                                                                                                                                                                                                                                                                                                                                   |            |              |           | \$13,781,341           |
| CY2000             | \$17,701,284                                                                                                                                                                                                                                                                                                                                                                                                                                                                                                                                                                                                                                                                                                                                                                                                                                                                                                                                                                                                                                                                                                                                                                                                                                                                                                                                                                                                                                                                                                                                                                                                                                                                                                                                                                                                                                                                                                                                                                                                                                                                                                                   |            |              |           | \$17,701,284           |
| CY2001             | \$24,897,444                                                                                                                                                                                                                                                                                                                                                                                                                                                                                                                                                                                                                                                                                                                                                                                                                                                                                                                                                                                                                                                                                                                                                                                                                                                                                                                                                                                                                                                                                                                                                                                                                                                                                                                                                                                                                                                                                                                                                                                                                                                                                                                   |            |              |           | \$24,897,444           |
| CY2002             | \$26,512,683                                                                                                                                                                                                                                                                                                                                                                                                                                                                                                                                                                                                                                                                                                                                                                                                                                                                                                                                                                                                                                                                                                                                                                                                                                                                                                                                                                                                                                                                                                                                                                                                                                                                                                                                                                                                                                                                                                                                                                                                                                                                                                                   |            |              |           | \$26,512,683           |
| CY2003             | \$29,444,972                                                                                                                                                                                                                                                                                                                                                                                                                                                                                                                                                                                                                                                                                                                                                                                                                                                                                                                                                                                                                                                                                                                                                                                                                                                                                                                                                                                                                                                                                                                                                                                                                                                                                                                                                                                                                                                                                                                                                                                                                                                                                                                   |            |              |           | \$29,444,972           |
| CY2004             | \$31,846,494                                                                                                                                                                                                                                                                                                                                                                                                                                                                                                                                                                                                                                                                                                                                                                                                                                                                                                                                                                                                                                                                                                                                                                                                                                                                                                                                                                                                                                                                                                                                                                                                                                                                                                                                                                                                                                                                                                                                                                                                                                                                                                                   |            |              |           | \$31,846,494           |
| CY2005             | \$42,196,206                                                                                                                                                                                                                                                                                                                                                                                                                                                                                                                                                                                                                                                                                                                                                                                                                                                                                                                                                                                                                                                                                                                                                                                                                                                                                                                                                                                                                                                                                                                                                                                                                                                                                                                                                                                                                                                                                                                                                                                                                                                                                                                   |            |              |           | \$42,196,206           |
| CY2006             | \$51,012,326                                                                                                                                                                                                                                                                                                                                                                                                                                                                                                                                                                                                                                                                                                                                                                                                                                                                                                                                                                                                                                                                                                                                                                                                                                                                                                                                                                                                                                                                                                                                                                                                                                                                                                                                                                                                                                                                                                                                                                                                                                                                                                                   |            | \$7,260,800  |           | \$58,273,126           |
| CY2007             | \$54,304,968                                                                                                                                                                                                                                                                                                                                                                                                                                                                                                                                                                                                                                                                                                                                                                                                                                                                                                                                                                                                                                                                                                                                                                                                                                                                                                                                                                                                                                                                                                                                                                                                                                                                                                                                                                                                                                                                                                                                                                                                                                                                                                                   |            | \$14,258,000 |           | \$68,562,968           |
| CY2008             | \$55,260,728                                                                                                                                                                                                                                                                                                                                                                                                                                                                                                                                                                                                                                                                                                                                                                                                                                                                                                                                                                                                                                                                                                                                                                                                                                                                                                                                                                                                                                                                                                                                                                                                                                                                                                                                                                                                                                                                                                                                                                                                                                                                                                                   |            | \$9,122,121  |           | \$64,382,849           |
| CY2009             | \$50,916,897                                                                                                                                                                                                                                                                                                                                                                                                                                                                                                                                                                                                                                                                                                                                                                                                                                                                                                                                                                                                                                                                                                                                                                                                                                                                                                                                                                                                                                                                                                                                                                                                                                                                                                                                                                                                                                                                                                                                                                                                                                                                                                                   |            | \$7,285,284  | \$781,000 | \$58,983,181           |
| CY2010             | \$43,163,214                                                                                                                                                                                                                                                                                                                                                                                                                                                                                                                                                                                                                                                                                                                                                                                                                                                                                                                                                                                                                                                                                                                                                                                                                                                                                                                                                                                                                                                                                                                                                                                                                                                                                                                                                                                                                                                                                                                                                                                                                                                                                                                   |            | \$11,123,657 | \$956,880 | \$55,243,751           |

<sup>&</sup>lt;sup>1</sup> A.R.S. §§ 43-1089 and 43-1089.03

<sup>&</sup>lt;sup>2</sup> A.R.S. §§ 20-224.06 and 20-224.07 or A.R.S. §§ 43-1089.04, 43-1183 and 43-1184

| Bara di a Mara                               | Original Individual | Switcher<br>Individual | Low-Income<br>Corporate | Disabled/<br>Displaced<br>Corporate | TatalDanation   |
|----------------------------------------------|---------------------|------------------------|-------------------------|-------------------------------------|-----------------|
| Reporting Year  2nd half FY2011 <sup>3</sup> | Donations           | Donations              | Donations               | Donations                           | Total Donations |
|                                              | \$12,818,405        | 4                      | \$2,301,803             | \$770,000                           | \$15,890,208    |
| FY2012                                       | \$51,918,033        | \$23,975               | \$19,135,987            | \$283,000                           | \$71,360,995    |
| FY2013                                       | \$54,794,058        | \$19,891,765           | \$29,858,865            | \$3,505,350                         | \$108,050,038   |
| FY2014                                       | \$58,129,582        | \$26,060,133           | \$35,831,808            | \$2,925,845                         | \$122,947,368   |
| FY2015                                       | \$61,740,114        | \$30,760,244           | \$42,998,170            | \$5,031,9204                        | \$140,530,448   |
| FY2016                                       | \$65,438,155        | \$35,523,266           | \$51,597,804            | \$5,000,000                         | \$157,559,225   |
| FY2017                                       | \$68,640,894        | \$39,382,571           | \$61,907,365            | \$5,000,000                         | \$174,930,830   |
| FY2018                                       | \$70,485,289        | \$42,087,496           | \$74,300,838            | \$5,000,000                         | \$191,873,623   |
| FY2019                                       | \$68,553,904        | \$42,165,704           | \$89,161,006            | \$5,000,000                         | \$204,880,613   |
| FY2020                                       | \$65,429,441        | \$40,608,940           | \$106,983,528           | \$5,000,000                         | \$218,021,909   |
| FY2021                                       | \$74,946,864        | \$48,249,948           | \$122,419,846           | \$5,000,000                         | \$250,616,658   |
| FY2022                                       | \$78,104,949        | \$52,129,496           | \$135,618,749           | \$6,000,000                         | \$271,853,194   |
| FY2023                                       | \$69,544,712        | \$46,695,361           | \$142,111,227           | \$6,000,000                         | \$264,351,300   |
| TOTAL                                        | \$1,243,398,755     | \$423,578,898          | \$963,276,858           | \$56,253,995                        | \$2,686,508,506 |

# **TOTAL SCHOLARSHIPS – ALL CREDIT PROGRAMS**

|                                |                     |               |               | Disabled/    |                    |
|--------------------------------|---------------------|---------------|---------------|--------------|--------------------|
|                                |                     | Switcher      | Low-Income    | Displaced    |                    |
|                                | Original Individual | Individual    | Corporate     | Corporate    |                    |
| Reporting Year                 | Scholarships        | Scholarships  | Scholarships  | Scholarships | Total Scholarships |
| CY1998                         | \$103,790           |               |               |              | \$103,790          |
| CY1999                         | \$2,196,734         |               |               |              | \$2,196,734        |
| CY2000                         | \$13,561,981        |               |               |              | \$13,561,981       |
| CY2001                         | \$16,484,958        |               |               |              | \$16,484,958       |
| CY2002                         | \$22,826,746        |               |               |              | \$22,826,746       |
| CY2003                         | \$24,428,197        |               |               |              | \$24,428,197       |
| CY2004                         | \$28,025,083        |               |               |              | \$28,025,083       |
| CY2005                         | \$30,863,153        |               |               |              | \$30,863,153       |
| CY2006                         | \$40,594,978        |               | \$49,380      |              | \$40,644,358       |
| CY2007                         | \$48,561,687        |               | \$4,597,823   |              | \$53,159,510       |
| CY2008                         | \$54,205,394        |               | \$7,615,639   |              | \$61,821,033       |
| CY2009                         | \$52,126,882        |               | \$7,849,824   | \$625,335    | \$60,602,041       |
| CY2010                         | \$47,333,628        |               | \$9,259,078   | \$715,424    | \$57,308,130       |
| 2 <sup>nd</sup> half of FY2011 | \$27,881,253        |               | \$3,300,990   | \$66,837     | \$31,249,080       |
| FY2012                         | \$45,209,410        |               | \$11,294,842  | \$583,865    | \$57,088,117       |
| FY2013                         | \$48,873,359        | \$4,681,192   | \$17,556,127  | \$731,231    | \$71,841,909       |
| FY2014                         | \$49,608,573        | \$17,561,278  | \$24,148,068  | \$1,611,469  | \$92,929,388       |
| FY2015                         | \$54,655,984        | \$24,261,494  | \$31,006,331  | \$3,581,873  | \$113,505,682      |
| FY2016                         | \$53,822,486        | \$28,213,775  | \$42,884,049  | \$4,370,439  | \$129,290,749      |
| FY2017                         | \$58,037,619        | \$33,012,847  | \$51,751,384  | \$5,750,839  | \$148,552,689      |
| FY2018                         | \$64,293,115        | \$35,780,397  | \$59,690,982  | \$5,205,607  | \$164,970,102      |
| FY2019                         | \$63,517,206        | \$37,508,815  | \$68,189,122  | \$5,860,589  | \$175,075,732      |
| FY2020                         | \$63,847,766        | \$37,359,042  | \$87,735,838  | \$4,885,395  | \$193,828,042      |
| FY2021                         | \$62,515,223        | \$39,142,396  | \$90,378,893  | \$4,518,492  | \$196,555,004      |
| FY2022                         | \$66,072,237        | \$46,468,192  | \$100,487,779 | \$5,061,161  | \$218,089,369      |
| FY2023                         | \$49,878,260        | \$36,322,839  | \$113,411,370 | \$4,490,197  | \$204,102,666      |
| TOTAL                          | \$1,089,525,702     | \$340,312,269 | \$731,207,519 | \$48,058,753 | \$2,209,104,242    |