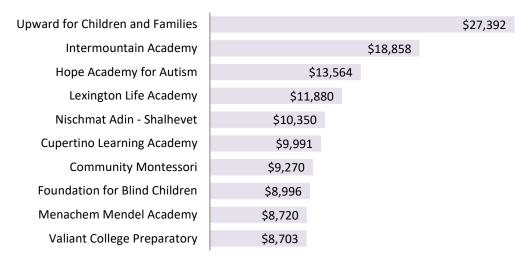

n \$1.0 million in low-income corporate scholarships in FY2023. Salpointe Catholic High School received the largest number of low-income corporate scholarships totaling 1,017 while Foundation for Blind Children had the largest average low-income corporate scholarship of \$8,700.



Top 10 Private Schools by Disabled/Displaced Corporate Scholarships in FY2023

**Disabled/Displaced Corporate Scholarships** – No private schools received more than \$1.0 million in disabled/displaced corporate scholarships in FY2023. New Way Learning Academy received the largest number of disabled/displaced corporate scholarships totaling 81 while Hope Academy for Autism had the largest average disabled/displaced corporate scholarship of \$31,170.

Top 10 Private Schools by Total Average Scholarship in FY2023



**Total Average Scholarships** – The FY2023 total overall average scholarship for all credit programs was \$2,692. Five private schools received scholarships from one or more of the credit programs that provided an overall average scholarship greater than \$10,000.

Top 10 Private Schools with Future Reserved Scholarships in FY2023



**Future Reserved Scholarships for All Credit Programs** – In FY2023, STOs reported future reserved scholarships for students attending 310 private schools. Those students who have not identified a private school to the STO at the time of the report (scholarships for new applicants reserved for following academic year or students that will be transitioning to a different school) are included in the "Data not provided" category. Thirty-nine private schools w