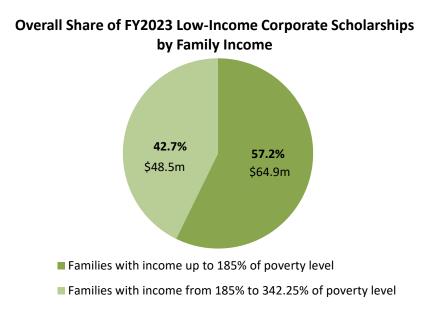

# **Reserving Scholarships for Students in Future Years**

STOs are required to allocate at least 90% of their tax credit donations to provide scholarships in each of the four donation programs. Tax credit donations received in a fiscal year must be allocated to scholarships within the following two fiscal years. Allocate means to both award scholarships in the current year and to reserve money for an award for the following year or a future multiyear scholarship for a specific student. In FY2023, STOs reported reserving \$138,947,657 in total from the four programs for specific students in future years. It should be noted that a portion of the reserved future year awards reported by STOs may be for scholarships to be awarded in the upcoming academic year. The breakdown of future reserved scholarships for each tax credit program by STO is included in the corresponding FY2023 tax credit program tables.