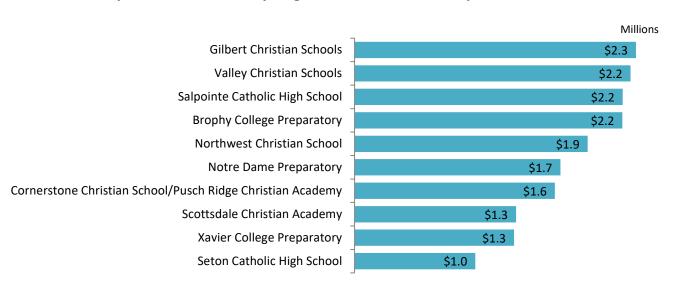

The following chart shows the top 20 STOs by total donations received from CY1998 through FY2023 along with their total scholarships awarded.

<sup>&</sup>lt;sup>5</sup> STOs pay for the audit or review in the year following the fiscal year for which the audit or review was completed. FY2022 audits and reviews were paid for in FY2023, the cost of which was reported on the FY2023 annual reports.