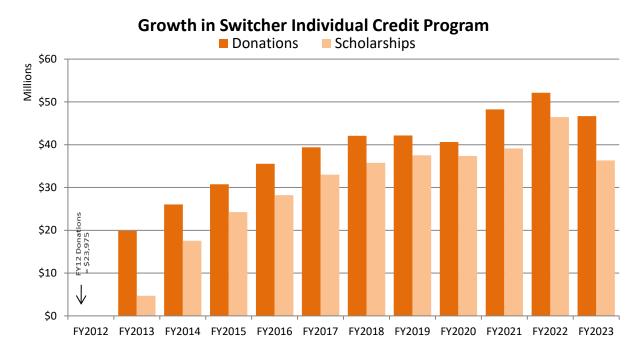

# **Growth of All STO Tax Credit Programs**

<sup>&</sup>lt;sup>1</sup> A.R.S. §§ 43-1089 and 43-1089.03

<sup>&</sup>lt;sup>2</sup> A.R.S. §§ 20-224.06 and 20-224.07 or A.R.S. §§ 43-1089.04, 43-1183 and 43-1184

| Bara di a Mara                               | Original Individual | Switcher<br>Individual | Low-Income<br>Corporate | Disabled/<br>Displaced<br>Corporate | TatalDanation   |
|----------------------------------------------|---------------------|------------------------|-------------------------|-------------------------------------|-----------------|
| Reporting Year  2nd half FY2011 <sup>3</sup> | Donations           | Donations              | Donations               | Donations                           | Total Donations |
|                                              | \$12,818,405        | 4                      | \$2,301,803             | \$770,000                           | \$15,890,208    |
| FY2012                                       | \$51,918,033        | \$23,975               | \$19,135,987            | \$283,000                           | \$71,360,995    |
| FY2013                                       | \$54,794,058        | \$19,891,765           | \$29,858,865            | \$3,505,350                         | \$108,050,038   |
| FY2014                                       | \$58,129,582        | \$26,060,133           | \$35,831,808            | \$2,925,845                         | \$122,947,368   |
| FY2015                                       | \$61,740,114        | \$30,760,244           | \$42,998,170            | \$5,031,9204                        | \$140,530,448   |
| FY2016                                       | \$65,438,155        | \$35,523,266           | \$51,597,804            | \$5,000,000                         | \$157,559,225   |
| FY2017                                       | \$68,640,894        | \$39,382,571           | \$61,907,365            | \$5,000,000                         | \$174,930,830   |
| FY2018                                       | \$70,485,289        | \$42,087,496           | \$74,300,838            | \$5,000,000                         | \$191,873,623   |
| FY2019                                       | \$68,553,904        | \$42,165,704           | \$89,161,006            | \$5,000,000                         | \$204,880,613   |
| FY2020                                       | \$65,429,441        | \$40,608,940           | \$106,983,528           | \$5,000,000                         | \$218,021,909   |
| FY2021                                       | \$74,946,864        | \$48,249,948           | \$122,419,846           | \$5,000,000                         | \$250,616,658   |
| FY2022                                       | \$78,104,949        | \$52,129,496           | \$135,618,749           | \$6,000,000                         | \$271,853,194   |
| FY2023                                       | \$69,544,712        | \$46,695,361           | \$142,111,227           | \$6,000,000                         | \$264,351,300   |
| TOTAL                                        | \$1,243,398,755     | \$423,578,898          | \$963,276,858           | \$56,253,995                        | \$2,686,508,506 |