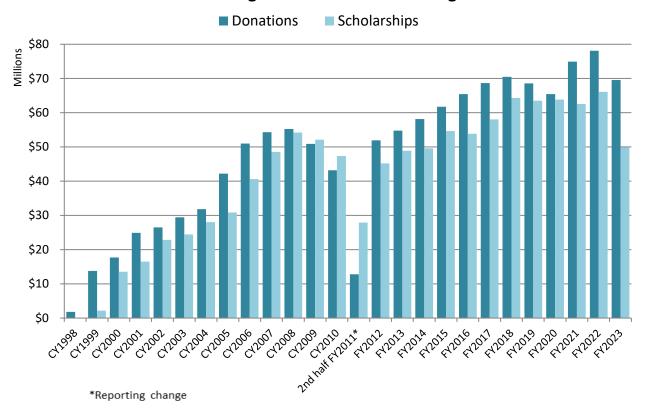

# **Growth of All STO Tax Credit Programs**

# **TOTAL DONATIONS – ALL CREDIT PROGRAMS**

| 01712 201171110113 | The same of the sa |            | T T          | 5: 11 1/  |                        |
|--------------------|--------------------------------------------------------------------------------------------------------------------------------------------------------------------------------------------------------------------------------------------------------------------------------------------------------------------------------------------------------------------------------------------------------------------------------------------------------------------------------------------------------------------------------------------------------------------------------------------------------------------------------------------------------------------------------------------------------------------------------------------------------------------------------------------------------------------------------------------------------------------------------------------------------------------------------------------------------------------------------------------------------------------------------------------------------------------------------------------------------------------------------------------------------------------------------------------------------------------------------------------------------------------------------------------------------------------------------------------------------------------------------------------------------------------------------------------------------------------------------------------------------------------------------------------------------------------------------------------------------------------------------------------------------------------------------------------------------------------------------------------------------------------------------------------------------------------------------------------------------------------------------------------------------------------------------------------------------------------------------------------------------------------------------------------------------------------------------------------------------------------------------|------------|--------------|-----------|------------------------|
|                    |                                                                                                                                                                                                                                                                                                                                                                                                                                                                                                                                                                                                                                                                                                                                                                                                                                                                                                                                                                                                                                                                                                                                                                                                                                                                                                                                                                                                                                                                                                                                                                                                                                                                                                                                                                                                                                                                                                                                                                                                                                                                                                                                |            |              | Disabled/ |                        |
|                    |                                                                                                                                                                                                                                                                                                                                                                                                                                                                                                                                                                                                                                                                                                                                                                                                                                                                                                                                                                                                                                                                                                                                                                                                                                                                                                                                                                                                                                                                                                                                                                                                                                                                                                                                                                                                                                                                                                                                                                                                                                                                                                                                | Switcher   | Low-Income   | Displaced |                        |
|                    | Original Individual                                                                                                                                                                                                                                                                                                                                                                                                                                                                                                                                                                                                                                                                                                                                                                                                                                                                                                                                                                                                                                                                                                                                                                                                                                                                                                                                                                                                                                                                                                                                                                                                                                                                                                                                                                                                                                                                                                                                                                                                                                                                                                            | Individual | Corporate    | Corporate |                        |
| Reporting Year     | Donations                                                                                                                                                                                                                                                                                                                                                                                                                                                                                                                                                                                                                                                                                                                                                                                                                                                                                                                                                                                                                                                                                                                                                                                                                                                                                                                                                                                                                                                                                                                                                                                                                                                                                                                                                                                                                                                                                                                                                                                                                                                                                                                      | Donations  | Donations    | Donations | <b>Total Donations</b> |
| CY1998             | \$1,815,798                                                                                                                                                                                                                                                                                                                                                                                                                                                                                                                                                                                                                                                                                                                                                                                                                                                                                                                                                                                                                                                                                                                                                                                                                                                                                                                                                                                                                                                                                                                                                                                                                                                                                                                                                                                                                                                                                                                                                                                                                                                                                                                    |            |              |           | \$1,815,798            |
| CY1999             | \$13,781,341                                                                                                                                                                                                                                                                                                                                                                                                                                                                                                                                                                                                                                                                                                                                                                                                                                                                                                                                                                                                                                                                                                                                                                                                                                                                                                                                                                                                                                                                                                                                                                                                                                                                                                                                                                                                                                                                                                                                                                                                                                                                                                                   |            |              |           | \$13,781,341           |
| CY2000             | \$17,701,284                                                                                                                                                                                                                                                                                                                                                                                                                                                                                                                                                                                                                                                                                                                                                                                                                                                                                                                                                                                                                                                                                                                                                                                                                                                                                                                                                                                                                                                                                                                                                                                                                                                                                                                                                                                                                                                                                                                                                                                                                                                                                                                   |            |              |           | \$17,701,284           |
| CY2001             | \$24,897,444                                                                                                                                                                                                                                                                                                                                                                                                                                                                                                                                                                                                                                                                                                                                                                                                                                                                                                                                                                                                                                                                                                                                                                                                                                                                                                                                                                                                                                                                                                                                                                                                                                                                                                                                                                                                                                                                                                                                                                                                                                                                                                                   |            |              |           | \$24,897,444           |
| CY2002             | \$26,512,683                                                                                                                                                                                                                                                                                                                                                                                                                                                                                                                                                                                                                                                                                                                                                                                                                                                                                                                                                                                                                                                                                                                                                                                                                                                                                                                                                                                                                                                                                                                                                                                                                                                                                                                                                                                                                                                                                                                                                                                                                                                                                                                   |            |              |           | \$26,512,683           |
| CY2003             | \$29,444,972                                                                                                                                                                                                                                                                                                                                                                                                                                                                                                                                                                                                                                                                                                                                                                                                                                                                                                                                                                                                                                                                                                                                                                                                                                                                                                                                                                                                                                                                                                                                                                                                                                                                                                                                                                                                                                                                                                                                                                                                                                                                                                                   |            |              |           | \$29,444,972           |
| CY2004             | \$31,846,494                                                                                                                                                                                                                                                                                                                                                                                                                                                                                                                                                                                                                                                                                                                                                                                                                                                                                                                                                                                                                                                                                                                                                                                                                                                                                                                                                                                                                                                                                                                                                                                                                                                                                                                                                                                                                                                                                                                                                                                                                                                                                                                   |            |              |           | \$31,846,494           |
| CY2005             | \$42,196,206                                                                                                                                                                                                                                                                                                                                                                                                                                                                                                                                                                                                                                                                                                                                                                                                                                                                                                                                                                                                                                                                                                                                                                                                                                                                                                                                                                                                                                                                                                                                                                                                                                                                                                                                                                                                                                                                                                                                                                                                                                                                                                                   |            |              |           | \$42,196,206           |
| CY2006             | \$51,012,326                                                                                                                                                                                                                                                                                                                                                                                                                                                                                                                                                                                                                                                                                                                                                                                                                                                                                                                                                                                                                                                                                                                                                                                                                                                                                                                                                                                                                                                                                                                                                                                                                                                                                                                                                                                                                                                                                                                                                                                                                                                                                                                   |            | \$7,260,800  |           | \$58,273,126           |
| CY2007             | \$54,304,968                                                                                                                                                                                                                                                                                                                                                                                                                                                                                                                                                                                                                                                                                                                                                                                                                                                                                                                                                                                                                                                                                                                                                                                                                                                                                                                                                                                                                                                                                                                                                                                                                                                                                                                                                                                                                                                                                                                                                                                                                                                                                                                   |            | \$14,258,000 |           | \$68,562,968           |
| CY2008             | \$55,260,728                                                                                                                                                                                                                                                                                                                                                                                                                                                                                                                                                                                                                                                                                                                                                                                                                                                                                                                                                                                                                                                                                                                                                                                                                                                                                                                                                                                                                                                                                                                                                                                                                                                                                                                                                                                                                                                                                                                                                                                                                                                                                                                   |            | \$9,122,121  |           | \$64,382,849           |
| CY2009             | \$50,916,897                                                                                                                                                                                                                                                                                                                                                                                                                                                                                                                                                                                                                                                                                                                                                                                                                                                                                                                                                                                                                                                                                                                                                                                                                                                                                                                                                                                                                                                                                                                                                                                                                                                                                                                                                                                                                                                                                                                                                                                                                                                                                                                   |            | \$7,285,284  | \$781,000 | \$58,983,181           |
| CY2010             | \$43,163,214                                                                                                                                                                                                                                                                                                                                                                                                                                                                                                                                                                                                                                                                                                                                                                                                                                                                                                                                                                                                                                                                                                                                                                                                                                                                                                                                                                                                                                                                                                                                                                                                                                                                                                                                                                                                                                                                                                                                                                                                                                                                                                                   |            | \$11,123,657 | \$956,880 | \$55,243,751           |

<sup>&</sup>lt;sup>1</sup> A.R.S. §§ 43-1089 and 43-1089.03

<sup>&</sup>lt;sup>2</sup> A.R.S. §§ 20-224.06 and 20-224.07 or A.R.S. §§ 43-1089.04, 43-1183 and 43-1184

| Bara di a Mara                               | Original Individual | Switcher<br>Individual | Low-Income<br>Corporate | Disabled/<br>Displaced<br>Corporate | TatalDanation   |
|----------------------------------------------|---------------------|------------------------|-------------------------|-------------------------------------|-----------------|
| Reporting Year  2nd half FY2011 <sup>3</sup> | Donations           | Donations              | Donations               | Donations                           | Total Donations |
|                                              | \$12,818,405        | 4                      | \$2,301,803             | \$770,000                           | \$15,890,208    |
| FY2012                                       | \$51,918,033        | \$23,975               | \$19,135,987            | \$283,000                           | \$71,360,995    |
| FY2013                                       | \$54,794,058        | \$19,891,765           | \$29,858,865            | \$3,505,350                         | \$108,050,038   |
| FY2014                                       | \$58,129,582        | \$26,060,133           | \$35,831,808            | \$2,925,845                         | \$122,947,368   |
| FY2015                                       | \$61,740,114        | \$30,760,244           | \$42,998,170            | \$5,031,9204                        | \$140,530,448   |
| FY2016                                       | \$65,438,155        | \$35,523,266           | \$51,597,804            | \$5,000,000                         | \$157,559,225   |
| FY2017                                       | \$68,640,894        | \$39,382,571           | \$61,907,365            | \$5,000,000                         | \$174,930,830   |
| FY2018                                       | \$70,485,289        | \$42,087,496           | \$74,300,838            | \$5,000,000                         | \$191,873,623   |
| FY2019                                       | \$68,553,904        | \$42,165,704           | \$89,161,006            | \$5,000,000                         | \$204,880,613   |
| FY2020                                       | \$65,429,441        | \$40,608,940           | \$106,983,528           | \$5,000,000                         | \$218,021,909   |
| FY2021                                       | \$74,946,864        | \$48,249,948           | \$122,419,846           | \$5,000,000                         | \$250,616,658   |
| FY2022                                       | \$78,104,949        | \$52,129,496           | \$135,618,749           | \$6,000,000                         | \$271,853,194   |
| FY2023                                       | \$69,544,712        | \$46,695,361           | \$142,111,227           | \$6,000,000                         | \$264,351,300   |
| TOTAL                                        | \$1,243,398,755     | \$423,578,898          | \$963,276,858           | \$56,253,995                        | \$2,686,508,506 |

<sup>&</sup>lt;sup>3</sup> The reporting period was changed from calendar year to fiscal year. For FY11, the first 6 months of donations was included in CY10 figures.

<sup>&</sup>lt;sup>4</sup> Total donations reported for FY15 were greater than the cap due to monies received at the end of FY14 approved under the FY14 cap that were not deposited until FY15.