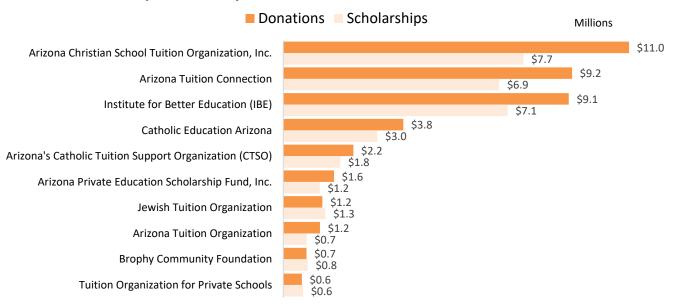

# CY1998 – FY2023 Donations and Scholarships by STO for All Credit Programs

Table 2 (pg. 7) shows every organization that has received donations, with the total received by credit type, since 1998. The STOs that are highlighted are no longer operational as of June 30, 2023. Note that Table 2 does not include future allocated scholarships.

- Since 1998, Arizona Christian School Tuition Organization, Inc. has received the largest sum of donations from all four programs totaling \$330,641,969 or 13.3% of all donations.
- In FY2023, Arizona Leadership Foundation received the largest sum of donations from all four programs totaling \$48,829,000 or 18.5% of all donations.
- Since 1998, Arizona Christian School Tuition Organization, Inc. has paid the most in individual and corporate scholarships at \$308,774,667, or 14.0% of all scholarships paid.
- In FY2023, Arizona Leadership Foundation paid the most in scholarships for all four programs at \$48,343,822 or 23.7% of all scholarships paid.

The following chart shows the top 20 STOs by total donations received from CY1998 through FY2023 along with their total scholarships awarded.

<sup>&</sup>lt;sup>5</sup> STOs pay for the audit or review in the year following the fiscal year for which the audit or review was completed. FY2022 audits and reviews were paid for in FY2023, the cost of which was reported on the FY2023 annual reports.