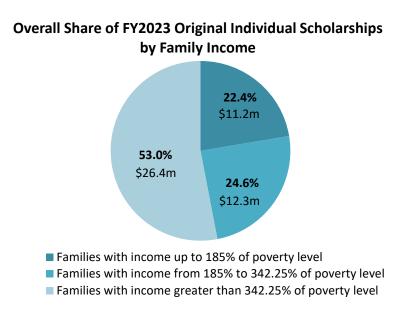

# **Reserving Scholarships for Students in Future Years**

STOs are required to allocate at least 90% of their tax credit donations to provide scholarships in each of the four donation programs. Tax credit donations received in a fiscal year must be allocated to scholarships within the following two fiscal years. Allocate means to both award scholarships in the current year and to reserve money for an award for the following year or a future multiyear scholarship for a specific student. In FY2023, STOs reported reserving \$138,947,657 in total from the four programs for specific students in future years. It should be noted that a portion of the reserved future year awards reported by STOs may be for scholarships to be awarded in the upcoming academic year. The breakdown of future reserved scholarships for each tax credit program by STO is included in the corresponding FY2023 tax credit program tables.