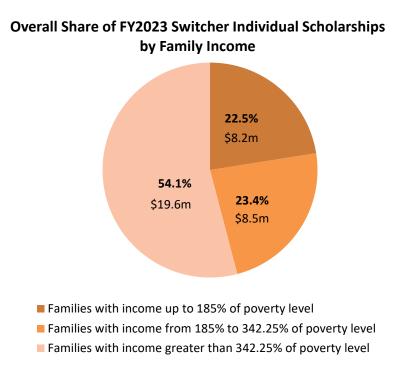

# **TOTAL SCHOLARSHIPS – ALL CREDIT PROGRAMS**

|                                |                     |               |               | Disabled/    |                    |
|--------------------------------|---------------------|---------------|---------------|--------------|--------------------|
|                                |                     | Switcher      | Low-Income    | Displaced    |                    |
|                                | Original Individual | Individual    | Corporate     | Corporate    |                    |
| Reporting Year                 | Scholarships        | Scholarships  | Scholarships  | Scholarships | Total Scholarships |
| CY1998                         | \$103,790           |               |               |              | \$103,790          |
| CY1999                         | \$2,196,734         |               |               |              | \$2,196,734        |
| CY2000                         | \$13,561,981        |               |               |              | \$13,561,981       |
| CY2001                         | \$16,484,958        |               |               |              | \$16,484,958       |
| CY2002                         | \$22,826,746        |               |               |              | \$22,826,746       |
| CY2003                         | \$24,428,197        |               |               |              | \$24,428,197       |
| CY2004                         | \$28,025,083        |               |               |              | \$28,025,083       |
| CY2005                         | \$30,863,153        |               |               |              | \$30,863,153       |
| CY2006                         | \$40,594,978        |               | \$49,380      |              | \$40,644,358       |
| CY2007                         | \$48,561,687        |               | \$4,597,823   |              | \$53,159,510       |
| CY2008                         | \$54,205,394        |               | \$7,615,639   |              | \$61,821,033       |
| CY2009                         | \$52,126,882        |               | \$7,849,824   | \$625,335    | \$60,602,041       |
| CY2010                         | \$47,333,628        |               | \$9,259,078   | \$715,424    | \$57,308,130       |
| 2 <sup>nd</sup> half of FY2011 | \$27,881,253        |               | \$3,300,990   | \$66,837     | \$31,249,080       |
| FY2012                         | \$45,209,410        |               | \$11,294,842  | \$583,865    | \$57,088,117       |
| FY2013                         | \$48,873,359        | \$4,681,192   | \$17,556,127  | \$731,231    | \$71,841,909       |
| FY2014                         | \$49,608,573        | \$17,561,278  | \$24,148,068  | \$1,611,469  | \$92,929,388       |
| FY2015                         | \$54,655,984        | \$24,261,494  | \$31,006,331  | \$3,581,873  | \$113,505,682      |
| FY2016                         | \$53,822,486        | \$28,213,775  | \$42,884,049  | \$4,370,439  | \$129,290,749      |
| FY2017                         | \$58,037,619        | \$33,012,847  | \$51,751,384  | \$5,750,839  | \$148,552,689      |
| FY2018                         | \$64,293,115        | \$35,780,397  | \$59,690,982  | \$5,205,607  | \$164,970,102      |
| FY2019                         | \$63,517,206        | \$37,508,815  | \$68,189,122  | \$5,860,589  | \$175,075,732      |
| FY2020                         | \$63,847,766        | \$37,359,042  | \$87,735,838  | \$4,885,395  | \$193,828,042      |
| FY2021                         | \$62,515,223        | \$39,142,396  | \$90,378,893  | \$4,518,492  | \$196,555,004      |
| FY2022                         | \$66,072,237        | \$46,468,192  | \$100,487,779 | \$5,061,161  | \$218,089,369      |
| FY2023                         | \$49,878,260        | \$36,322,839  | \$113,411,370 | \$4,490,197  | \$204,102,666      |
| TOTAL                          | \$1,089,525,702     | \$340,312,269 | \$731,207,519 | \$48,058,753 | \$2,209,104,242    |