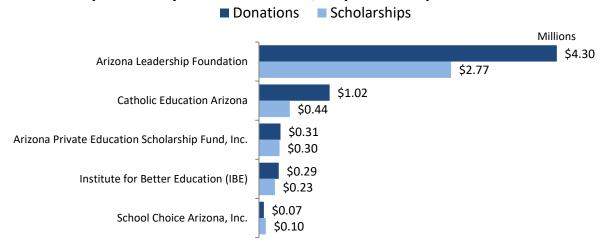

The following chart shows the top 20 STOs by total donations received from CY1998 through FY2023 along with their total scholarships awarded.

<sup>&</sup>lt;sup>5</sup> STOs pay for the audit or review in the year following the fiscal year for which the audit or review was completed. FY2022 audits and reviews were paid for in FY2023, the cost of which was reported on the FY2023 annual reports.