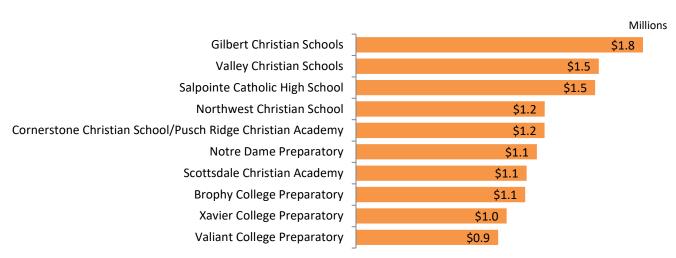

The following chart shows the top 20 STOs by total donations received from CY1998 through FY2023 along with their total scholarships awarded.

<sup>&</sup>lt;sup>5</sup> STOs pay for the audit or review in the year following the fiscal year for which the audit or review was completed. FY2022 audits and reviews were paid for in FY2023, the cost of which was reported on the FY2023 annual reports.