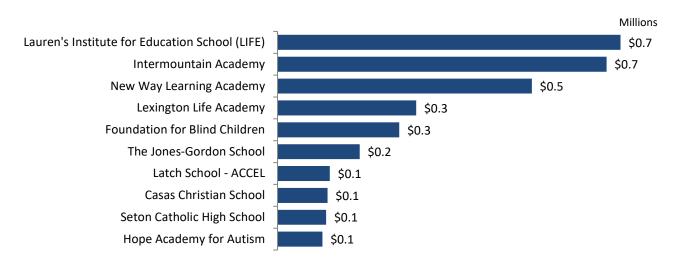

The following chart shows the top 20 STOs by total donations received from CY1998 through FY2023 along with their total scholarships awarded.

<sup>&</sup>lt;sup>5</sup> STOs pay for the audit or review in the year following the fiscal year for which the audit or review was completed. FY2022 audits and reviews were paid for in FY2023, the cost of which was reported on the FY2023 annual reports.