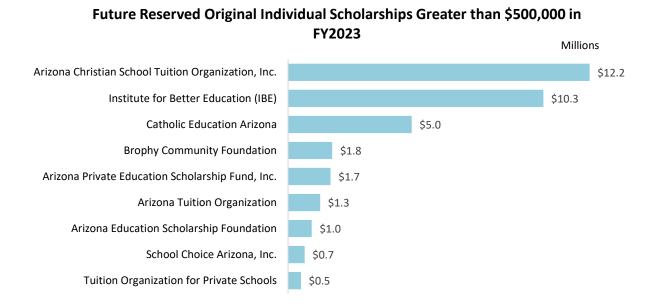

# **Reserving Scholarships for Students in Future Years**

STOs are required to allocate at least 90% of their tax credit donations to provide scholarships in each of the four donation programs. Tax credit donations received in a fiscal year must be allocated to scholarships within the following two fiscal years. Allocate means to both award scholarships in the current year and to reserve money for an award for the following year or a future multiyear scholarship for a specific student. In FY2023, STOs reported reserving \$138,947,657 in total from the four programs for specific students in future years. It should be noted that a portion of the reserved future year awards reported by STOs may be for scholarships to be awarded in the upcoming academic year. The breakdown of future reserved scholarships for each tax credit program by STO is included in the corresponding FY2023 tax credit program tables.