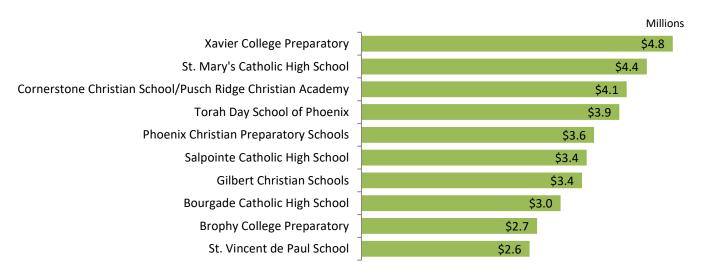

The following chart shows the top 20 STOs by total donations received from CY1998 through FY2023 along with their total scholarships awarded.

<sup>&</sup>lt;sup>5</sup> STOs pay for the audit or review in the year following the fiscal year for which the audit or review was completed. FY2022 audits and reviews were paid for in FY2023, the cost of which was reported on the FY2023 annual reports.