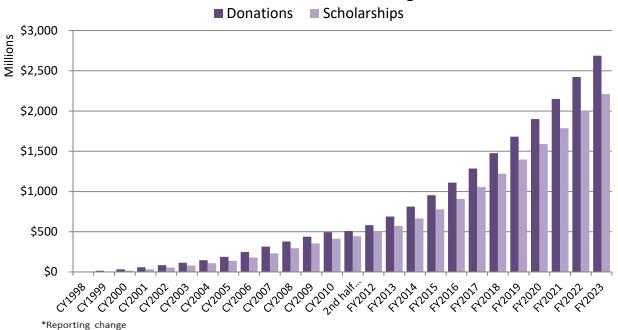

# **Growth of All STO Tax Credit Programs**

# **TOTAL DONATIONS – ALL CREDIT PROGRAMS**

| 01712 201171110113 | The same of the sa |            | T T          | 5: 11 1/  |                        |
|--------------------|--------------------------------------------------------------------------------------------------------------------------------------------------------------------------------------------------------------------------------------------------------------------------------------------------------------------------------------------------------------------------------------------------------------------------------------------------------------------------------------------------------------------------------------------------------------------------------------------------------------------------------------------------------------------------------------------------------------------------------------------------------------------------------------------------------------------------------------------------------------------------------------------------------------------------------------------------------------------------------------------------------------------------------------------------------------------------------------------------------------------------------------------------------------------------------------------------------------------------------------------------------------------------------------------------------------------------------------------------------------------------------------------------------------------------------------------------------------------------------------------------------------------------------------------------------------------------------------------------------------------------------------------------------------------------------------------------------------------------------------------------------------------------------------------------------------------------------------------------------------------------------------------------------------------------------------------------------------------------------------------------------------------------------------------------------------------------------------------------------------------------------|------------|--------------|-----------|------------------------|
|                    |                                                                                                                                                                                                                                                                                                                                                                                                                                                                                                                                                                                                                                                                                                                                                                                                                                                                                                                                                                                                                                                                                                                                                                                                                                                                                                                                                                                                                                                                                                                                                                                                                                                                                                                                                                                                                                                                                                                                                                                                                                                                                                                                |            |              | Disabled/ |                        |
|                    |                                                                                                                                                                                                                                                                                                                                                                                                                                                                                                                                                                                                                                                                                                                                                                                                                                                                                                                                                                                                                                                                                                                                                                                                                                                                                                                                                                                                                                                                                                                                                                                                                                                                                                                                                                                                                                                                                                                                                                                                                                                                                                                                | Switcher   | Low-Income   | Displaced |                        |
|                    | Original Individual                                                                                                                                                                                                                                                                                                                                                                                                                                                                                                                                                                                                                                                                                                                                                                                                                                                                                                                                                                                                                                                                                                                                                                                                                                                                                                                                                                                                                                                                                                                                                                                                                                                                                                                                                                                                                                                                                                                                                                                                                                                                                                            | Individual | Corporate    | Corporate |                        |
| Reporting Year     | Donations                                                                                                                                                                                                                                                                                                                                                                                                                                                                                                                                                                                                                                                                                                                                                                                                                                                                                                                                                                                                                                                                                                                                                                                                                                                                                                                                                                                                                                                                                                                                                                                                                                                                                                                                                                                                                                                                                                                                                                                                                                                                                                                      | Donations  | Donations    | Donations | <b>Total Donations</b> |
| CY1998             | \$1,815,798                                                                                                                                                                                                                                                                                                                                                                                                                                                                                                                                                                                                                                                                                                                                                                                                                                                                                                                                                                                                                                                                                                                                                                                                                                                                                                                                                                                                                                                                                                                                                                                                                                                                                                                                                                                                                                                                                                                                                                                                                                                                                                                    |            |              |           | \$1,815,798            |
| CY1999             | \$13,781,341                                                                                                                                                                                                                                                                                                                                                                                                                                                                                                                                                                                                                                                                                                                                                                                                                                                                                                                                                                                                                                                                                                                                                                                                                                                                                                                                                                                                                                                                                                                                                                                                                                                                                                                                                                                                                                                                                                                                                                                                                                                                                                                   |            |              |           | \$13,781,341           |
| CY2000             | \$17,701,284                                                                                                                                                                                                                                                                                                                                                                                                                                                                                                                                                                                                                                                                                                                                                                                                                                                                                                                                                                                                                                                                                                                                                                                                                                                                                                                                                                                                                                                                                                                                                                                                                                                                                                                                                                                                                                                                                                                                                                                                                                                                                                                   |            |              |           | \$17,701,284           |
| CY2001             | \$24,897,444                                                                                                                                                                                                                                                                                                                                                                                                                                                                                                                                                                                                                                                                                                                                                                                                                                                                                                                                                                                                                                                                                                                                                                                                                                                                                                                                                                                                                                                                                                                                                                                                                                                                                                                                                                                                                                                                                                                                                                                                                                                                                                                   |            |              |           | \$24,897,444           |
| CY2002             | \$26,512,683                                                                                                                                                                                                                                                                                                                                                                                                                                                                                                                                                                                                                                                                                                                                                                                                                                                                                                                                                                                                                                                                                                                                                                                                                                                                                                                                                                                                                                                                                                                                                                                                                                                                                                                                                                                                                                                                                                                                                                                                                                                                                                                   |            |              |           | \$26,512,683           |
| CY2003             | \$29,444,972                                                                                                                                                                                                                                                                                                                                                                                                                                                                                                                                                                                                                                                                                                                                                                                                                                                                                                                                                                                                                                                                                                                                                                                                                                                                                                                                                                                                                                                                                                                                                                                                                                                                                                                                                                                                                                                                                                                                                                                                                                                                                                                   |            |              |           | \$29,444,972           |
| CY2004             | \$31,846,494                                                                                                                                                                                                                                                                                                                                                                                                                                                                                                                                                                                                                                                                                                                                                                                                                                                                                                                                                                                                                                                                                                                                                                                                                                                                                                                                                                                                                                                                                                                                                                                                                                                                                                                                                                                                                                                                                                                                                                                                                                                                                                                   |            |              |           | \$31,846,494           |
| CY2005             | \$42,196,206                                                                                                                                                                                                                                                                                                                                                                                                                                                                                                                                                                                                                                                                                                                                                                                                                                                                                                                                                                                                                                                                                                                                                                                                                                                                                                                                                                                                                                                                                                                                                                                                                                                                                                                                                                                                                                                                                                                                                                                                                                                                                                                   |            |              |           | \$42,196,206           |
| CY2006             | \$51,012,326                                                                                                                                                                                                                                                                                                                                                                                                                                                                                                                                                                                                                                                                                                                                                                                                                                                                                                                                                                                                                                                                                                                                                                                                                                                                                                                                                                                                                                                                                                                                                                                                                                                                                                                                                                                                                                                                                                                                                                                                                                                                                                                   |            | \$7,260,800  |           | \$58,273,126           |
| CY2007             | \$54,304,968                                                                                                                                                                                                                                                                                                                                                                                                                                                                                                                                                                                                                                                                                                                                                                                                                                                                                                                                                                                                                                                                                                                                                                                                                                                                                                                                                                                                                                                                                                                                                                                                                                                                                                                                                                                                                                                                                                                                                                                                                                                                                                                   |            | \$14,258,000 |           | \$68,562,968           |
| CY2008             | \$55,260,728                                                                                                                                                                                                                                                                                                                                                                                                                                                                                                                                                                                                                                                                                                                                                                                                                                                                                                                                                                                                                                                                                                                                                                                                                                                                                                                                                                                                                                                                                                                                                                                                                                                                                                                                                                                                                                                                                                                                                                                                                                                                                                                   |            | \$9,122,121  |           | \$64,382,849           |
| CY2009             | \$50,916,897                                                                                                                                                                                                                                                                                                                                                                                                                                                                                                                                                                                                                                                                                                                                                                                                                                                                                                                                                                                                                                                                                                                                                                                                                                                                                                                                                                                                                                                                                                                                                                                                                                                                                                                                                                                                                                                                                                                                                                                                                                                                                                                   |            | \$7,285,284  | \$781,000 | \$58,983,181           |
| CY2010             | \$43,163,214                                                                                                                                                                                                                                                                                                                                                                                                                                                                                                                                                                                                                                                                                                                                                                                                                                                                                                                                                                                                                                                                                                                                                                                                                                                                                                                                                                                                                                                                                                                                                                                                                                                                                                                                                                                                                                                                                                                                                                                                                                                                                                                   |            | \$11,123,657 | \$956,880 | \$55,243,751           |

# **TOTAL SCHOLARSHIPS – ALL CREDIT PROGRAMS**

|                                |                     |               |               | Disabled/    |                    |
|--------------------------------|---------------------|---------------|---------------|--------------|--------------------|
|                                |                     | Switcher      | Low-Income    | Displaced    |                    |
|                                | Original Individual | Individual    | Corporate     | Corporate    |                    |
| Reporting Year                 | Scholarships        | Scholarships  | Scholarships  | Scholarships | Total Scholarships |
| CY1998                         | \$103,790           |               |               |              | \$103,790          |
| CY1999                         | \$2,196,734         |               |               |              | \$2,196,734        |
| CY2000                         | \$13,561,981        |               |               |              | \$13,561,981       |
| CY2001                         | \$16,484,958        |               |               |              | \$16,484,958       |
| CY2002                         | \$22,826,746        |               |               |              | \$22,826,746       |
| CY2003                         | \$24,428,197        |               |               |              | \$24,428,197       |
| CY2004                         | \$28,025,083        |               |               |              | \$28,025,083       |
| CY2005                         | \$30,863,153        |               |               |              | \$30,863,153       |
| CY2006                         | \$40,594,978        |               | \$49,380      |              | \$40,644,358       |
| CY2007                         | \$48,561,687        |               | \$4,597,823   |              | \$53,159,510       |
| CY2008                         | \$54,205,394        |               | \$7,615,639   |              | \$61,821,033       |
| CY2009                         | \$52,126,882        |               | \$7,849,824   | \$625,335    | \$60,602,041       |
| CY2010                         | \$47,333,628        |               | \$9,259,078   | \$715,424    | \$57,308,130       |
| 2 <sup>nd</sup> half of FY2011 | \$27,881,253        |               | \$3,300,990   | \$66,837     | \$31,249,080       |
| FY2012                         | \$45,209,410        |               | \$11,294,842  | \$583,865    | \$57,088,117       |
| FY2013                         | \$48,873,359        | \$4,681,192   | \$17,556,127  | \$731,231    | \$71,841,909       |
| FY2014                         | \$49,608,573        | \$17,561,278  | \$24,148,068  | \$1,611,469  | \$92,929,388       |
| FY2015                         | \$54,655,984        | \$24,261,494  | \$31,006,331  | \$3,581,873  | \$113,505,682      |
| FY2016                         | \$53,822,486        | \$28,213,775  | \$42,884,049  | \$4,370,439  | \$129,290,749      |
| FY2017                         | \$58,037,619        | \$33,012,847  | \$51,751,384  | \$5,750,839  | \$148,552,689      |
| FY2018                         | \$64,293,115        | \$35,780,397  | \$59,690,982  | \$5,205,607  | \$164,970,102      |
| FY2019                         | \$63,517,206        | \$37,508,815  | \$68,189,122  | \$5,860,589  | \$175,075,732      |
| FY2020                         | \$63,847,766        | \$37,359,042  | \$87,735,838  | \$4,885,395  | \$193,828,042      |
| FY2021                         | \$62,515,223        | \$39,142,396  | \$90,378,893  | \$4,518,492  | \$196,555,004      |
| FY2022                         | \$66,072,237        | \$46,468,192  | \$100,487,779 | \$5,061,161  | \$218,089,369      |
| FY2023                         | \$49,878,260        | \$36,322,839  | \$113,411,370 | \$4,490,197  | \$204,102,666      |
| TOTAL                          | \$1,089,525,702     | \$340,312,269 | \$731,207,519 | \$48,058,753 | \$2,209,104,242    |