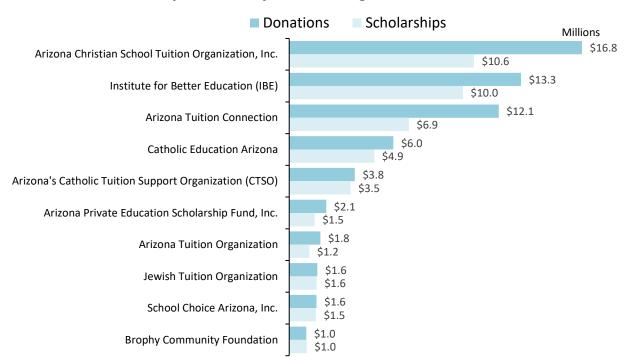

The following chart shows the top 20 STOs by total donations received from CY1998 through FY2023 along with their total scholarships awarded.

<sup>&</sup>lt;sup>5</sup> STOs pay for the audit or review in the year following the fiscal year for which the audit or review was completed. FY2022 audits and reviews were paid for in FY2023, the cost of which was reported on the FY2023 annual reports.

- Since 1998, Arizona Christian School Tuition Organization, Inc. has received the largest sum of donations from all four programs totaling \$330,641,969 or 13.3% of all donations.
- In FY2023, Arizona Leadership Foundation received the largest sum of donations from all four programs totaling \$48,829,000 or 18.5% of all donations.
- Since 1998, Arizona Christian School Tuition Organization, Inc. has paid the most in individual and corporate scholarships at \$308,774,667, or 14.0% of all scholarships paid.
- In FY2023, Arizona Leadership Foundation paid the most in scholarships for all four programs at \$48,343,822 or 23.7% of all scholarships paid.