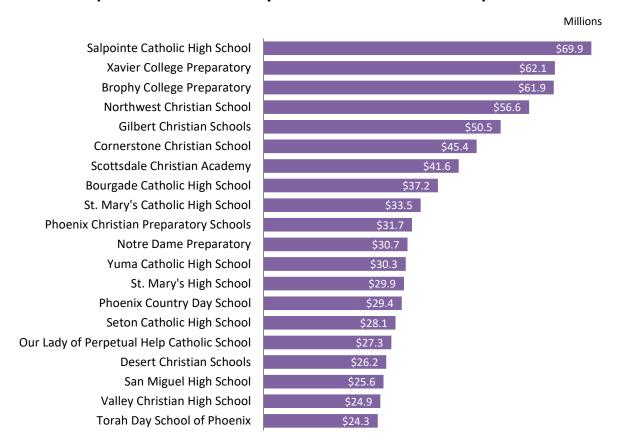

137        | \$209,451       |
| Data not provided                          | 2                 | \$5,034       | 2      | \$2,566       | 0        | \$0           | 0       | \$0          | \$1,900     | 0          | \$0            | 0       | \$0          | 0        | \$0          |          | \$0         | 0          | \$0             |
| TOTALS                                     | 23,826            | \$49,878,260  | 21,241 | \$36,322,839  | 29,582   | \$113,411,370 | 1,168   | \$4,490,197  | \$2,692     | 13,718     | \$36,819,207   | 12,304  | \$20,437,106 | 10,346   | \$80,564,505 | 236      | \$1,126,839 | 36,604     | \$138,947,657   |

Totals may not match data in other tables due to missing school information.

Top 20 Private Schools by Estimated Total Scholarships Since 1998



## **Estimated Total Scholarships Received by Private Schools Since 1998**

Table 13 (pg. 60), lists every private school that has received scholarship revenue from the private school tuition organization income tax credit programs and the estimated amounts received from all four programs since 1998. Over 770 private schools are on this list which does include schools that are no longer in operation. School name changes and merging of schools has been incorporated when the information has been provided by the STOs. These scholarship amounts are estimated for two reasons. For the first several years of the private school tuition organization tax credit program (original individual only), there was no requirement for the STOs to report. Although some did report at ADOR's request, some did